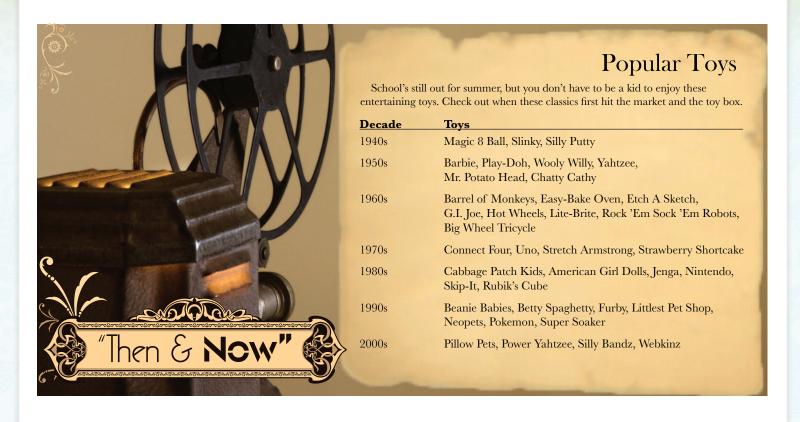

#### 'Treks' Is One

How many words can you come up with using the letters in "farmers' market?"